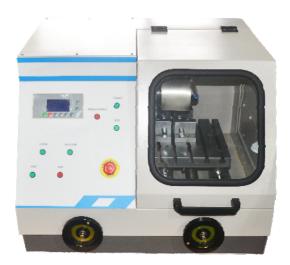

## **Automatic Cutting Machine**

Model iCut-857/858 cutting machine is composed of main machine, electric control box, cutting room, motor, cooling system, cutting grinding wheel and other parts.

The cutting machine can cut not only diameter of 100mm cylinder work-piece, but also can cut rectangular specimens within the cutting of height 70mm, depth 100mm.

Cooling system to prevent overheating and burning during the cutting process. Cutting speed can be preset in accordance with the different specimen so as to improve the quality of cutting samples.

Support manual cutting and automatic cutting. It is more convenient for users because of large cutting chamber.